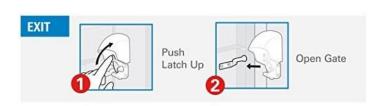

## **Outside Gate Lock**

The Outside Gate lock gives you the convenience of a one handed auto locking gate lock. It is easy to install and easy to operate. This keyless lock will lock and unlock a wooden gate from either side. No more lost or broken keys, frozen or rusted locks, electronics or batteries. Simply enter your code, pull the lock box open and open the gate.