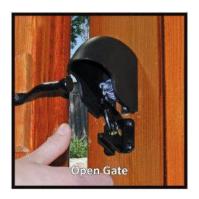

## **Outside Gate Lock**

The Outside Gate lock gives you the convenience of a one handed auto locking gate lock. It is easy to install and easy to operate. This keyless lock will lock and unlock a wooden gate from either side. No more lost or broken keys, frozen or rusted locks, electronics or batteries. Simply enter your code, pull the lock box open and open the gate.

**ONLY \$79.99** US + Shipping/Handling \*Prices are Subject to Change Without Notice

ITEM # atsogl

- Gate can be locked/unlocked from both sides
- Dependable in extreme weather
- Install at your desired height
- Can be installed on different size posts
- One hand operation
- Improves security for your yard
- Set your own combination
- Locks automatically when gate closes
- No lost or broken keys
- No more frozen and rusted locks
- No electronics or batteries
- Doubles as a lock box