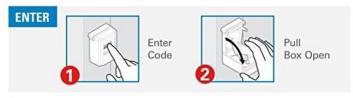

## **Outside Gate Lock**

The Outside Gate lock gives you the convenience of a one handed auto locking gate lock. It is easy to install and easy to operate. This keyless lock will lock and unlock a wooden gate from either side. No more lost or broken keys, frozen or rusted locks, electronics or batteries. Simply enter your code, pull the lock box open and open the gate.