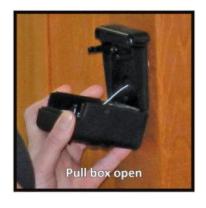

## **Outside Gate Lock**

The Outside Gate lock gives you the convenience of a one handed auto locking gate lock. It is easy to install and easy to operate. This keyless lock will lock and unlock a wooden gate from either side. No more lost or broken keys, frozen or rusted locks, electronics or batteries. Simply enter your code, pull the lock box open and open the gate.