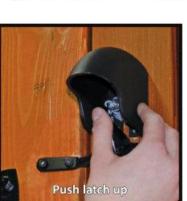

## **Outside Gate Lock**

The Outside Gate lock gives you the convenience of a one handed auto locking gate lock. It is easy to install and easy to operate. This keyless lock will lock and unlock a wooden gate from either side. No more lost or broken keys, frozen or rusted locks, electronics or batteries. Simply enter your code, pull the lock box open and open the gate.

**ONLY \$79.99** US + Shipping/Handling \*Prices are Subject to Change Without Notice

ITEM # atsogl

- Gate can be locked/unlocked from both sides
- Dependable in extreme weather
- Install at your desired height
- Can be installed on different size posts
- One hand operation
- Improves security for your yard
- Set your own combination
- Locks automatically when gate closes
- No lost or broken keys
- No more frozen and rusted locks
- No electronics or batteries
- Doubles as a lock box