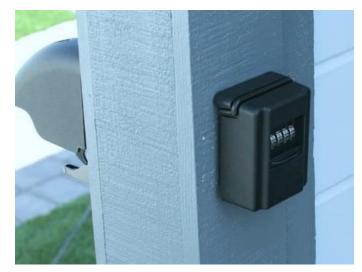

## **Outside Gate Lock**

The Outside Gate lock gives you the convenience of a one handed auto locking gate lock. It is easy to install and easy to operate. This keyless lock will lock and unlock a wooden gate from either side. No more lost or broken keys, frozen or rusted locks, electronics or batteries. Simply enter your code, pull the lock box open and open the gate.

**ONLY \$79.99** US + Shipping/Handling \*Prices are Subject to Change Without Notice

ITEM # atsogl

- Gate can be locked/unlocked from both sides
- Dependable in extreme weather
- Install at your desired height
- Can be installed on different size posts
- One hand operation
- Improves security for your yard
- Set your own combination
- Locks automatically when gate closes
- No lost or broken keys
- No more frozen and rusted locks
- No electronics or batteries
- Doubles as a lock box