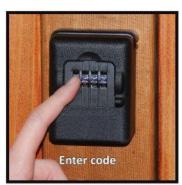

## **Outside Gate Lock**

The Outside Gate lock gives you the convenience of a one handed auto locking gate lock. It is easy to install and easy to operate. This keyless lock will lock and unlock a wooden gate from either side. No more lost or broken keys, frozen or rusted locks, electronics or batteries. Simply enter your code, pull the lock box open and open the gate.

**ONLY \$79.99** US + Shipping/Handling \*Prices are Subject to Change Without Notice

ITEM # atsogl

- Gate can be locked/unlocked from both sides
- Dependable in extreme weather
- Install at your desired height
- Can be installed on different size posts
- One hand operation
- Improves security for your yard
- Set your own combination
- Locks automatically when gate closes
- No lost or broken keys
- No more frozen and rusted locks
- No electronics or batteries
- Doubles as a lock box